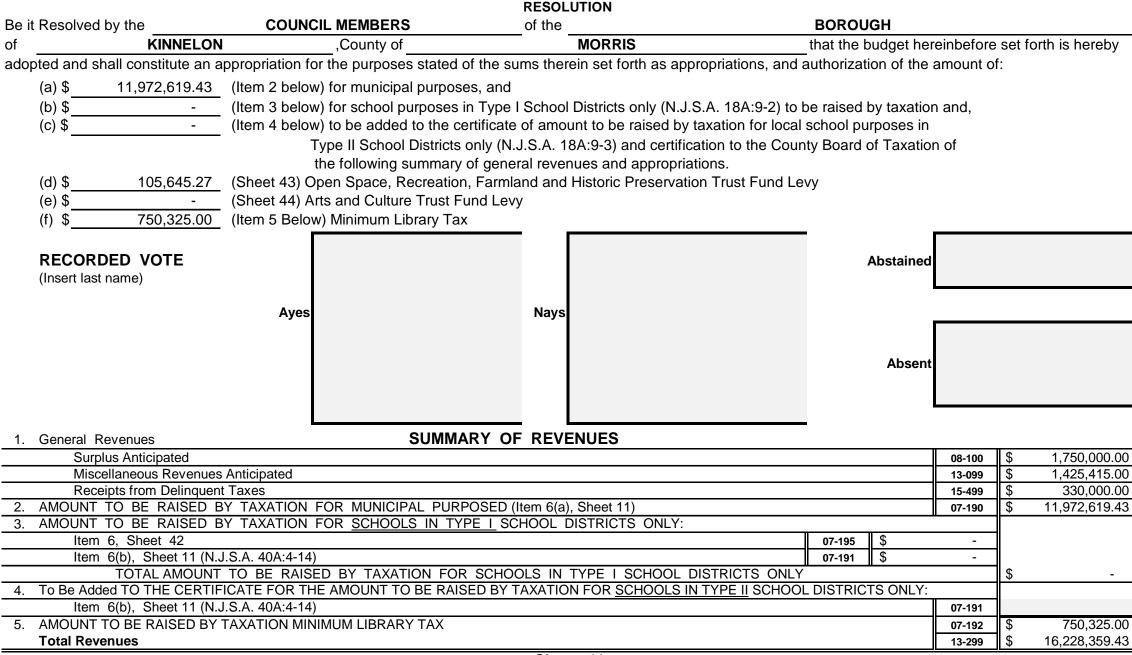

### COMPUTATION OF APPROPRIATION: RESERVE FOR UNCOLLECTED TAXES AND AMOUNT TO BE RAISED BY TAXATION IN 2023 MUNICIPAL BUDGET

|                                                                   |                    |                 | YEAR 2023     | YEAR 2022     |
|-------------------------------------------------------------------|--------------------|-----------------|---------------|---------------|
| 1 Total General Appropriations for                                | 2023 Municipal Bu  | udget Statement |               |               |
| Item 8(L) (Exclusive of Reserve                                   | for Uncollected Ta | xes)            | 14,552,354.12 | XXXXXXXXXXXX  |
| 2 Local District School Tax                                       | Actual             |                 |               | 40,224,299.00 |
| 2 Local District School Tax                                       | Estimate           |                 | 41,028,784.98 | XXXXXXXXXXXX  |
| 3 Regional School District Tax                                    | Actual             |                 |               |               |
|                                                                   | Estimate           |                 |               | XXXXXXXXXXX   |
| 4 Regional High School Tax                                        | Actual             |                 |               |               |
|                                                                   | Estimate           |                 |               | XXXXXXXXXXX   |
| 5 County Tax                                                      | Actual             |                 |               | 5,562,007.75  |
|                                                                   | Estimate           |                 | 5,673,247.91  | XXXXXXXXXXX   |
| 6 Special District Tax                                            | Actual             |                 |               |               |
|                                                                   | Estimate           |                 |               | XXXXXXXXXXX   |
| 7 Municipal Open Space                                            | Actual             |                 |               |               |
|                                                                   | Estimate           |                 |               | XXXXXXXXXXX   |
| 8 Municipal Arts and Culture                                      | Actual             |                 |               |               |
|                                                                   | Estimate           |                 |               | XXXXXXXXXXXX  |
| 9 Total General Appropriations & C                                |                    |                 | 61,254,387.01 |               |
| 10 Less: Total Anticipated Revenue                                | s from 2023 in     |                 |               |               |
| Municipal Budget (Item 5)                                         |                    |                 | 3,505,415.00  |               |
| 11 Cash Required from 2023 to Sup                                 |                    |                 | 57 749 079 04 |               |
| Municipal Budget and Other Tax<br>12 Amount of Item 11 divided by | 97.17%             |                 | 57,748,972.01 |               |
|                                                                   |                    |                 |               |               |
| equals Amount to be Raised by                                     |                    |                 |               |               |
| exceed the applicable percentag                                   | e shown by Item 1  | 3, Sheet 22)    | 59,424,977.32 |               |
| Analysis of Item 12:                                              |                    |                 |               |               |
| Local School District Tax (Line                                   | 2 Above)           | 41,028,784.98   |               |               |
| Regional School District Tax (L                                   | ine 3 Above)       | -               |               |               |
| Regional High School Tax (Lin                                     | e 4 Above)         | -               |               |               |
| County Tax (Line 5 Above)                                         |                    | 5,673,247.91    |               |               |
| Special District Tax (Line 6 Ab                                   | ove)               | -               |               |               |
| Municipal Open Space Tax (Li                                      | ne 7 Above)        | -               |               |               |
| Municipal Arts and Culture Tax                                    | (Line 8 Above)     | -               |               |               |
| Tax in Local Municipal Budget                                     |                    | 12,722,944.43   |               |               |
| Total Amount (Line 12)                                            |                    | 59,424,977.32   |               |               |
| Appropriation: Reserve for Unco                                   | lected Taxes (Bud  | get             |               |               |
| Statement, Item 8(M) (Item 12, Less Item 11)                      |                    |                 | 1,676,005.31  |               |
| Computation of "Tax in Local Municipal Budget"                    |                    |                 |               |               |
| Item 1 - Total General Appropriations                             |                    |                 | 14,552,354.12 |               |
| Item 13 - Appropriation: Reserve for Uncollected Taxes            |                    |                 | 1,676,005.31  |               |
| Subtotal                                                          |                    |                 |               |               |
| Less: Item 10 - Total Anticipate                                  | ed Revenues        |                 | 3,505,415.00  |               |
| Amount to Be Raised by Taxatio                                    | n in Municipal Bud | get             | 12,722,944.43 |               |
| Local Tax for Municipal Purpo                                     |                    | 11 972 619 43   |               |               |

| Local Tax for Municipal Purpose       | 11,972,619.43 |
|---------------------------------------|---------------|
| Addition to Local District School Tax |               |
| Minimum Library Tax                   | 750,325.00    |

### **Revenue and Appropriations Summaries**

| Summary of Revenues                            | Anticipated   |               |  |  |
|------------------------------------------------|---------------|---------------|--|--|
|                                                | 2023          | 2022          |  |  |
| 1. Surplus                                     | 1,750,000.00  | 1,505,000.00  |  |  |
| 2. Total Miscellaneous Revenues                | 1,425,415.00  | 2,402,765.07  |  |  |
| 3. Receipts from Delinquent Taxes              | 330,000.00    | 310,000.00    |  |  |
| 4. a) Local Tax for Municipal Purposes         | 11,972,619.43 | 11,249,048.59 |  |  |
| b) Addition to Local School District Tax       | 0.00          | 0.00          |  |  |
| c) Minimum Library Tax                         | 750,325.00    | 720,192.00    |  |  |
| Tot Amt to be Rsd by Taxes for Sup of Muni Bnd | 12,722,944.43 | 11,249,048.59 |  |  |
| Total General Revenues                         | 16,228,359.43 | 15,466,813.66 |  |  |