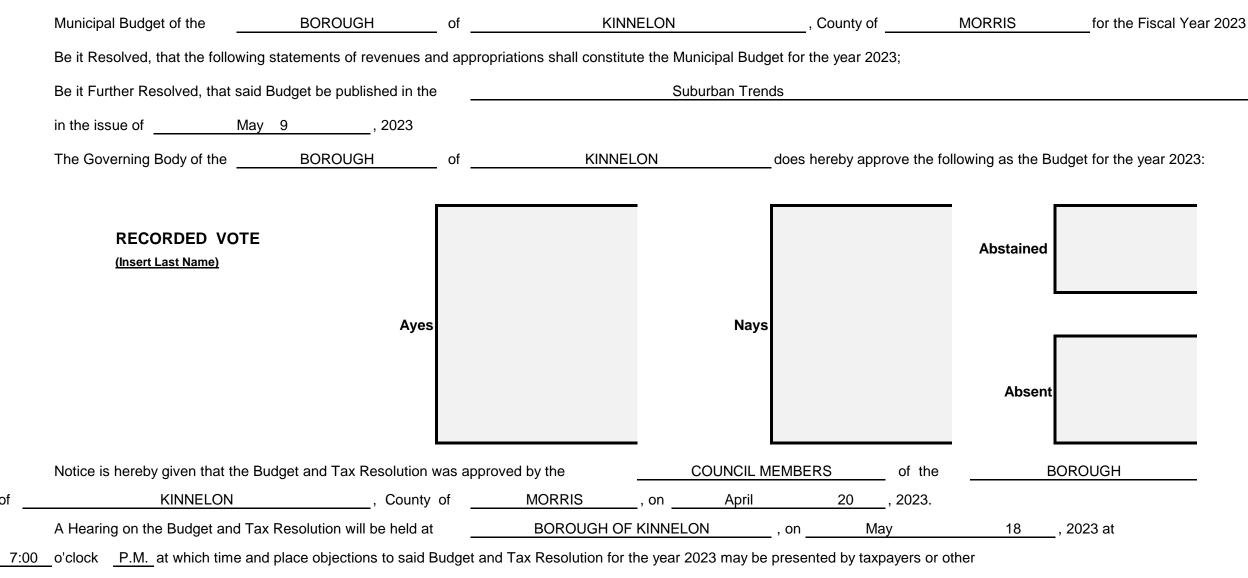

### MUNICIPAL BUDGET NOTICE

interested persons.

of

### 2023 Municipal Budget

| of the | BOROUGH | of | KINNELON | County of |
|--------|---------|----|----------|-----------|
|--------|---------|----|----------|-----------|

MORRIS for the fiscal year 2023.

| Notice is hereby given that the budget and tax resolution was approved by the |                |          | pproved by the | COUNCIL MEMBERS |             |
|-------------------------------------------------------------------------------|----------------|----------|----------------|-----------------|-------------|
| of the                                                                        | of the BOROUGH |          | of             | KINNELON        | , County of |
| MORRIS                                                                        | on             | April 20 | -              | , 2023.         |             |

A hearing on the budget and tax resolution will be held at <u>Kinnelon Municpal Building</u>, on <u>May 18</u>, 2023 at <u>7:00</u> o'clock PM at which time and place objections to the Budget and Tax Resolution for the year 2023 may be presented by taxpayers or other interested parties.