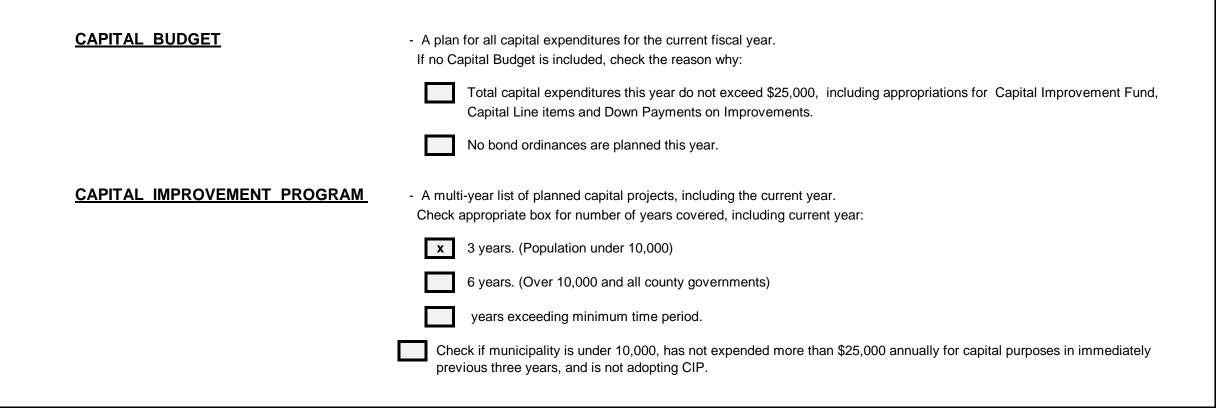

| How many utilities does municipality have? | 2            | Select "0" if you do not have any utilities. |
|--------------------------------------------|--------------|----------------------------------------------|
| Utility #                                  | Utility Type | Capital Impr                                 |
| Utility 1                                  | Water        | # of Years                                   |
| Utility 2                                  | Sewer        | Beginning Year                               |
| Utility 3                                  |              | Ending Year                                  |
| Utility 4                                  |              |                                              |
| Utility 5                                  |              |                                              |
| Utility 6                                  |              |                                              |
|                                            |              |                                              |
| Utility Assessment (Tab 37)                |              |                                              |
| Utility Assessment (Tab 38)                |              |                                              |